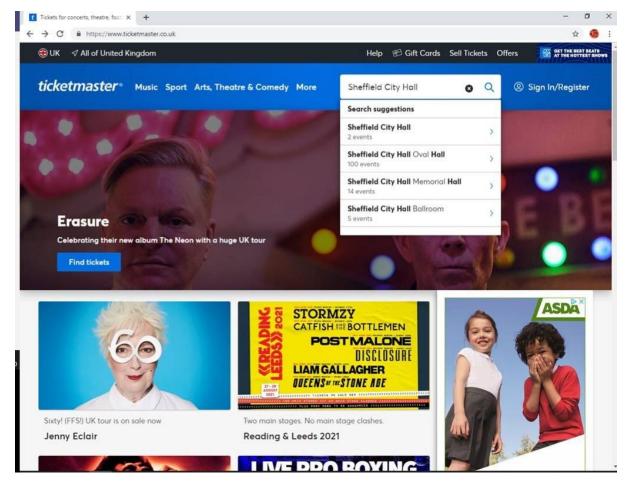

## How to Book an Accessible Ticket

Go to www.ticketmaster.co.uk

If you have not used this site before you will need to register.

In the Search box either type in the venue of choice or the event name

Click on the event you want to book, and it will bring up a plan of the venue. Click on All Ticket Types, this will then drop down to give you several options – Essential Tickets (Companion) or Wheelchair Accessible