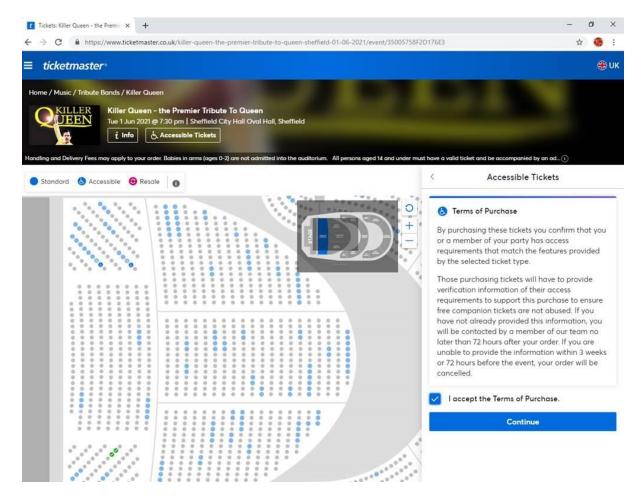

## How to Book an Accessible Ticket

Go to www.ticketmaster.co.uk

If you have not used this site before you will need to register.

In the Search box either type in the venue of choice or the event name

Click on the event you want to book, and it will bring up a plan of the venue. Click on All Ticket Types, this will then drop down to give you several options – Essential Tickets (Companion) or Wheelchair Accessible

Click on the relevant option. The plan then becomes interactive so you can pick your accessible seats.

Click on the seats you wish to purchase then go to Get Tickets

The Terms of Purchase will appear. Please read this then if you are happy to go ahead click Continue. You will then be redirected to the checkout.