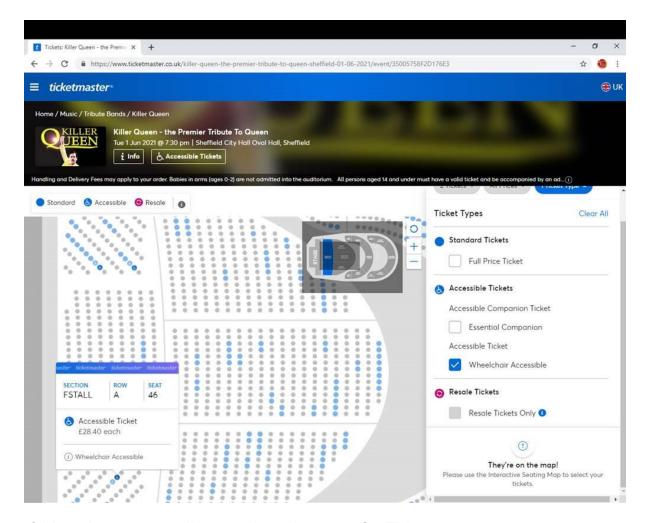

Click on the relevant option. The plan then becomes interactive so you can pick your accessible seats.

Click on the seats you wish to purchase then go to Get Tickets

The Terms of Purchase will appear. Please read this then if you are happy to go ahead click Continue. You will then be redirected to the checkout.