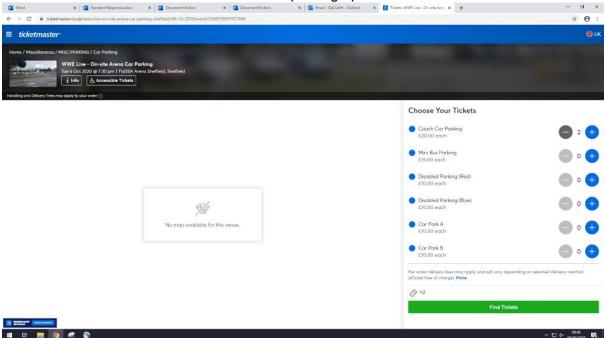

## Car Parking - Arena Only

Car parking for the Arena is available on the Ticketmaster website – red bays for blocks 101-110 and blue bays for blocks 111-120.

Go to www.ticketmaster.co.uk

If you have not used this site before you will need to register.

You will see under each event there is a car parking option. Click on Find Tickets

You will then be given options as to which area you would like to park. Click on the plus to add a space, then click Find Tickets to search availability.