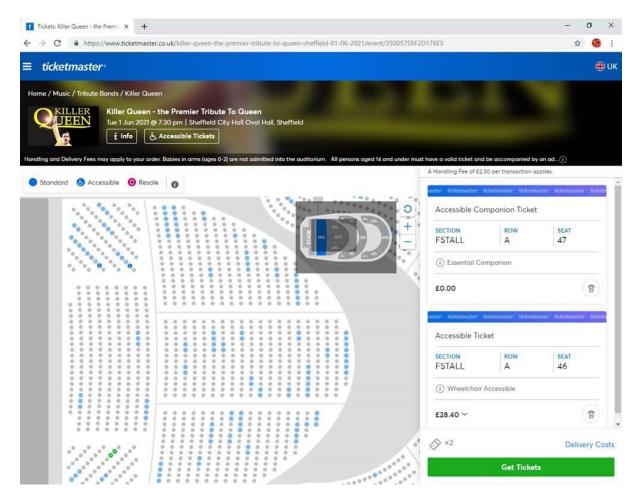

Click on the relevant option. The plan then becomes interactive so you can pick your accessible seats.

Click on the seats you wish to purchase then go to Get Tickets

The Terms of Purchase will appear. Please read this then if you are happy to go ahead click Continue. You will then be redirected to the checkout.

You will then be used to click on the country you are purchasing from. This will then give you postal options

Once selected scroll down the screen. You will see confirmation of your transaction, click continue. You only get 3 minutes to complete your transaction.