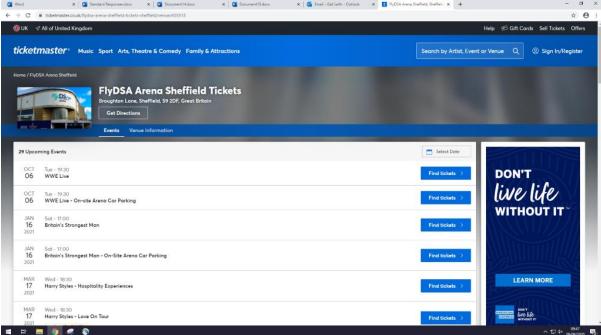

## How to Book an Accessible Ticket

Go to www.ticketmaster.co.uk

If you have not used this site before you will need to register.

In the Search box either type in the venue of choice or the event name

Click on the event you want to book, and it will bring up a plan of the venue. Click on All Ticket Types, this will then drop down to give you several options – Essential Tickets (Companion) or Wheelchair Accessible

## Car Parking - Arena Only

Car parking for the Arena is available on the Ticketmaster website – red bays for blocks 101-110 and blue bays for blocks 111-120.

Go to www.ticketmaster.co.uk

If you have not used this site before you will need to register.

You will see under each event there is a car parking option. Click on Find Tickets

You will then be given options as to which area you would like to park. Click on the plus to add a space, then click Find Tickets to search availability.