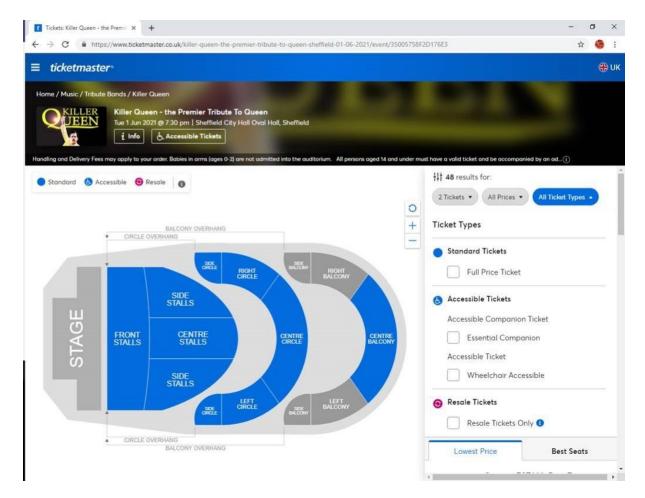

## How to Book an Accessible Ticket

Go to www.ticketmaster.co.uk

If you have not used this site before you will need to register.

In the Search box either type in the venue of choice or the event name

Click on the event you want to book, and it will bring up a plan of the venue. Click on All Ticket Types, this will then drop down to give you several options – Essential Tickets (Companion) or Wheelchair Accessible

Click on the relevant option. The plan then becomes interactive so you can pick your accessible seats.

Click on the seats you wish to purchase then go to Get Tickets

The Terms of Purchase will appear. Please read this then if you are happy to go ahead click Continue. You will then be redirected to the checkout.