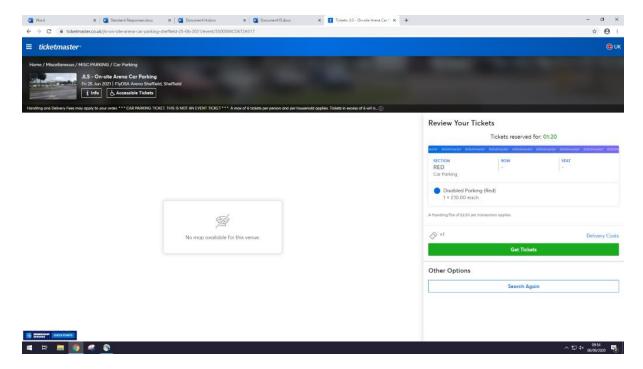

You will see under each event there is a car parking option. Click on Find Tickets

You will then be given options as to which area you would like to park. Click on the plus to add a space, then click Find Tickets to search availability.

Click Get Tickets and purchase tickets following the same procedure as when booking event tickets.