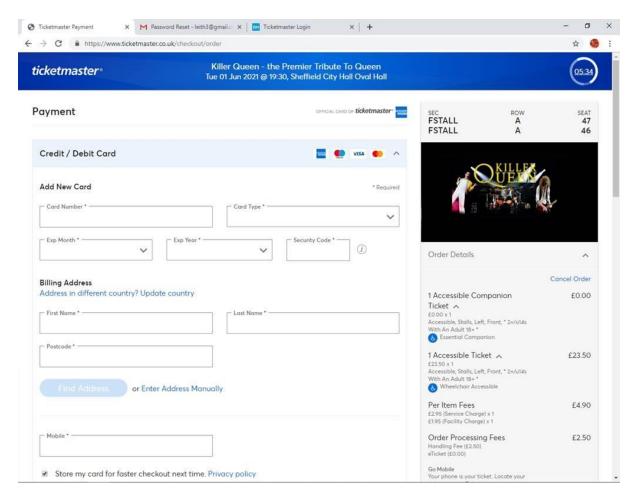

You will then be asked to complete your payment details

Once complete, go to the bottom and click buy now.