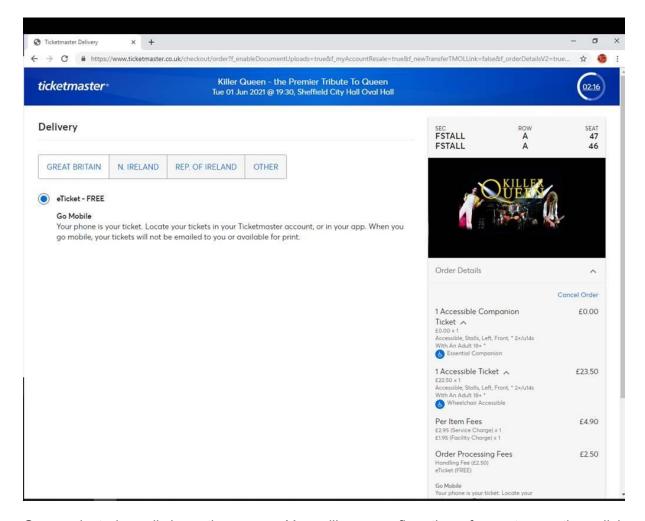

You will then be used to click on the country you are purchasing from. This will then give you postal options

Once selected scroll down the screen. You will see confirmation of your transaction, click continue. You only get 3 minutes to complete your transaction.