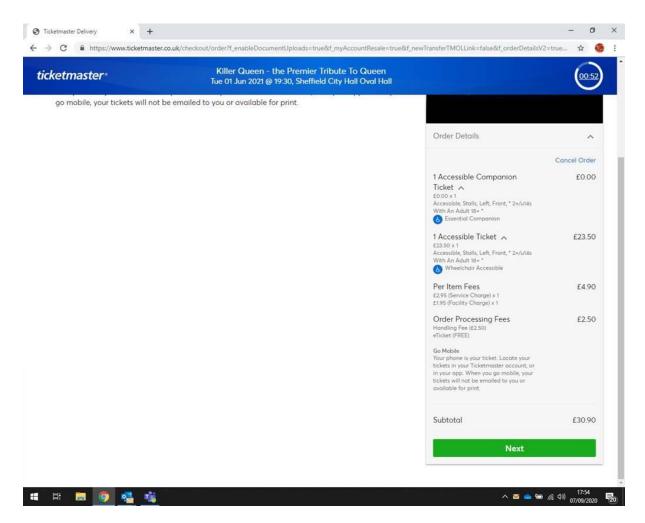

You will then be used to click on the country you are purchasing from. This will then give you postal options

Once selected scroll down the screen. You will see confirmation of your transaction, click continue. You only get 3 minutes to complete your transaction.